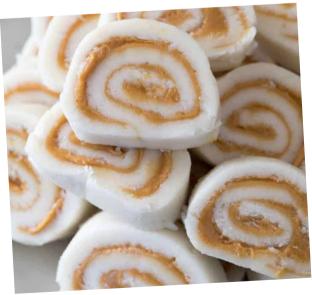

## TUESDAY, NOVEMBER 15TH

Demonstration will begin at 5:30 p.m.

Estill County Extension Office 76 Golden Court, Irvine

Join us, along with Kathy Puckett, as she demonstrates how to make a delicious holiday favorite. Kathy will be demonstrating how to make Peanut Butter Roll.